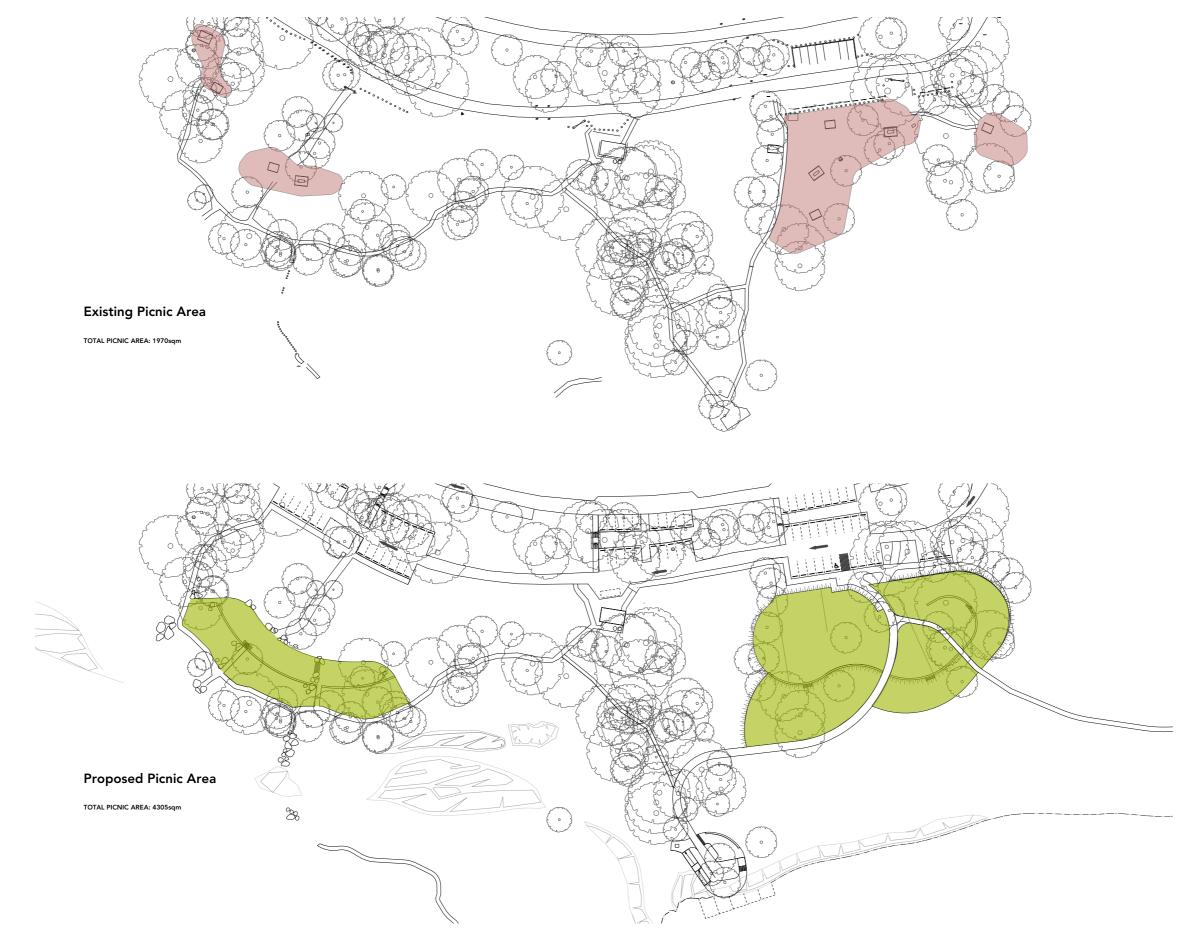

# Minyon Falls

Design Development Report

October 2019\_Rev 08 Prepared for: NSW National Parks and Wildlife Service By: NewScape Design



### Site Plan



### Design Development GA Plan 01



#### Design Development GA Plan 02





# Design Development

Car parking diagrams (existing and proposed)



#### **Existing Carpark**

90 DEGREE PARKING: 21-24 COMPLYING AND 13-16 NON COMPLYING PARRALLEL PARKING: 1-2 NON COMPLYING TOTAL PARKING BAYS: 21-24 (35-42 INCLUDING NON-COMPLYING SPACES)



#### **Proposed Carpark**

90 DEGREE PARKING: 91 (or 90 WITH 2 X DISABLED PARKING) PARRALLEL PARKING: 4 TOTAL PARKING BAYS: 97 (96 WITH DISABLED PARKING)



## Design Development

Pienie area diagrams (existing and proposed)



## Design Development

Accessibility







### Lookout detail plan



# Design views

Eastern Picnic Ground















Minyon Falls Lookout















Western Picnic Ground





**DISCLAIMER** This report was prepared by NewScape Design in good faith exercising all due care and attention, but no representation or warranty, express or implied, is made as to the relevance, accuracy, completeness or fitness for purpose of this document in respect of any particular user's circumstances. Users of this document should satisfy themselves concerning its application to, and where necessary seek expert advice in respect of, their situation. The views expressed within are not necessarily the views of the Department of Planning, Industry and Environment and may not represent Department poli