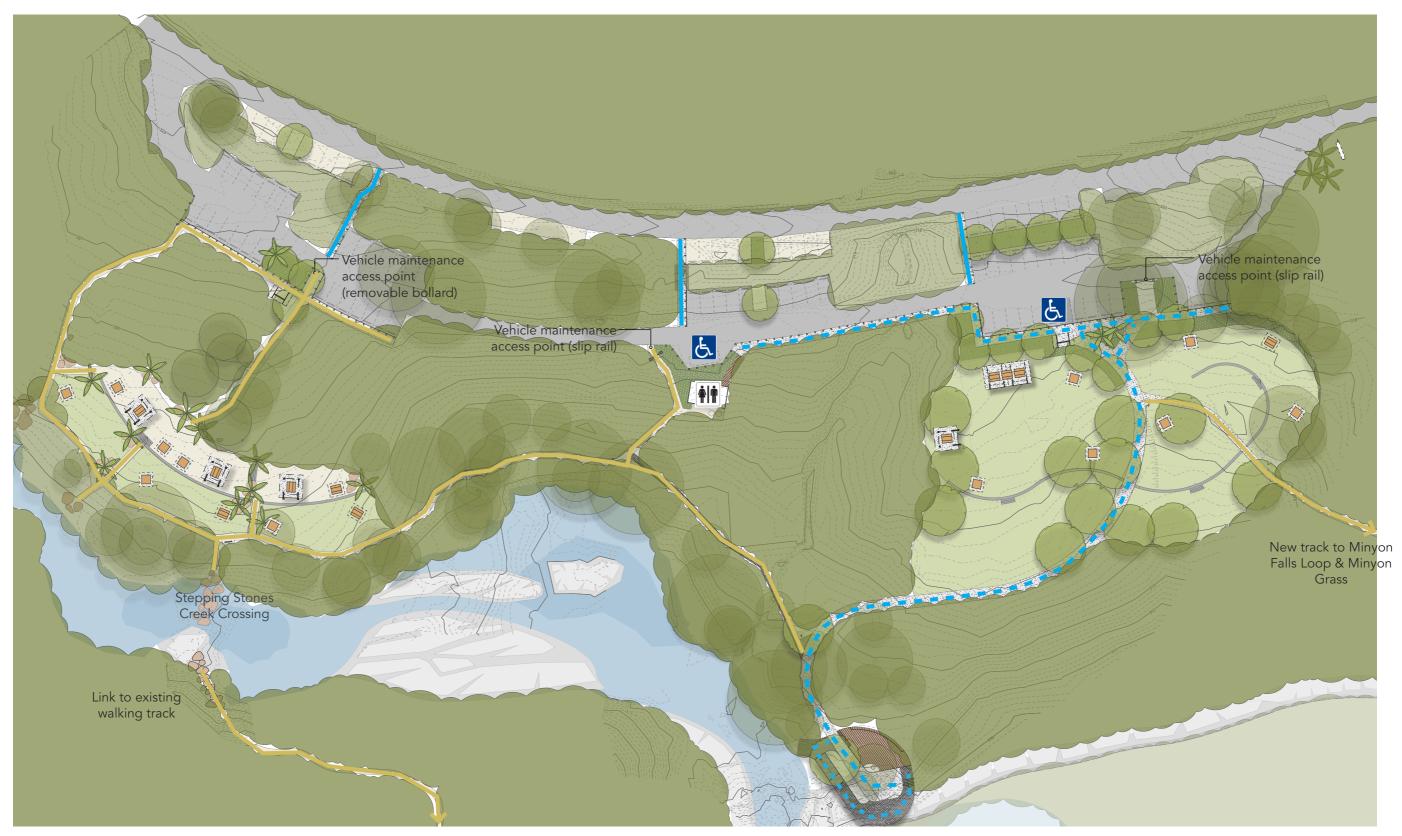

# Minyon Falls

Design Development Report

October 2019\_Rev 08 Prepared for: NSW National Parks and Wildlife Service By: NewScape Design



### Site Plan



### Design Development GA Plan 01



#### Design Development GA Plan 02





# Design Development

Car parking diagrams (existing and proposed)



#### **Existing Carpark**

90 DEGREE PARKING: 21-24 COMPLYING AND 13-16 NON COMPLYING PARRALLEL PARKING: 1-2 NON COMPLYING TOTAL PARKING BAYS: 21-24 (35-42 INCLUDING NON-COMPLYING SPACES)



#### **Proposed Carpark**

90 DEGREE PARKING: 91 (or 90 WITH 2 X DISABLED PARKING) PARRALLEL PARKING: 4 TOTAL PARKING BAYS: 97 (96 WITH DISABLED PARKING)



## Design Development

Pienie area diagrams (existing and proposed)



## Design Development

Accessibility







### Lookout detail plan



# Design views

Eastern Picnic Ground















Minyon Falls Lookout















Western Picnic Ground





**DISCLAIMER** This report was prepared by NewScape Design in good faith exercising all due care and attention, but no representation or warranty, express or implied, is made as to the relevance, accuracy, completeness or fitness for purpose of this document in respect of any particular user's circumstances. Users of this document should satisfy themselves concerning its application to, and where necessary seek expert advice in respect of, their situation. The views expressed within are not necessarily the views of the Department of Planning, Industry and Environment and may not represent Department policy.

© Copyright State of NSW and the Depa