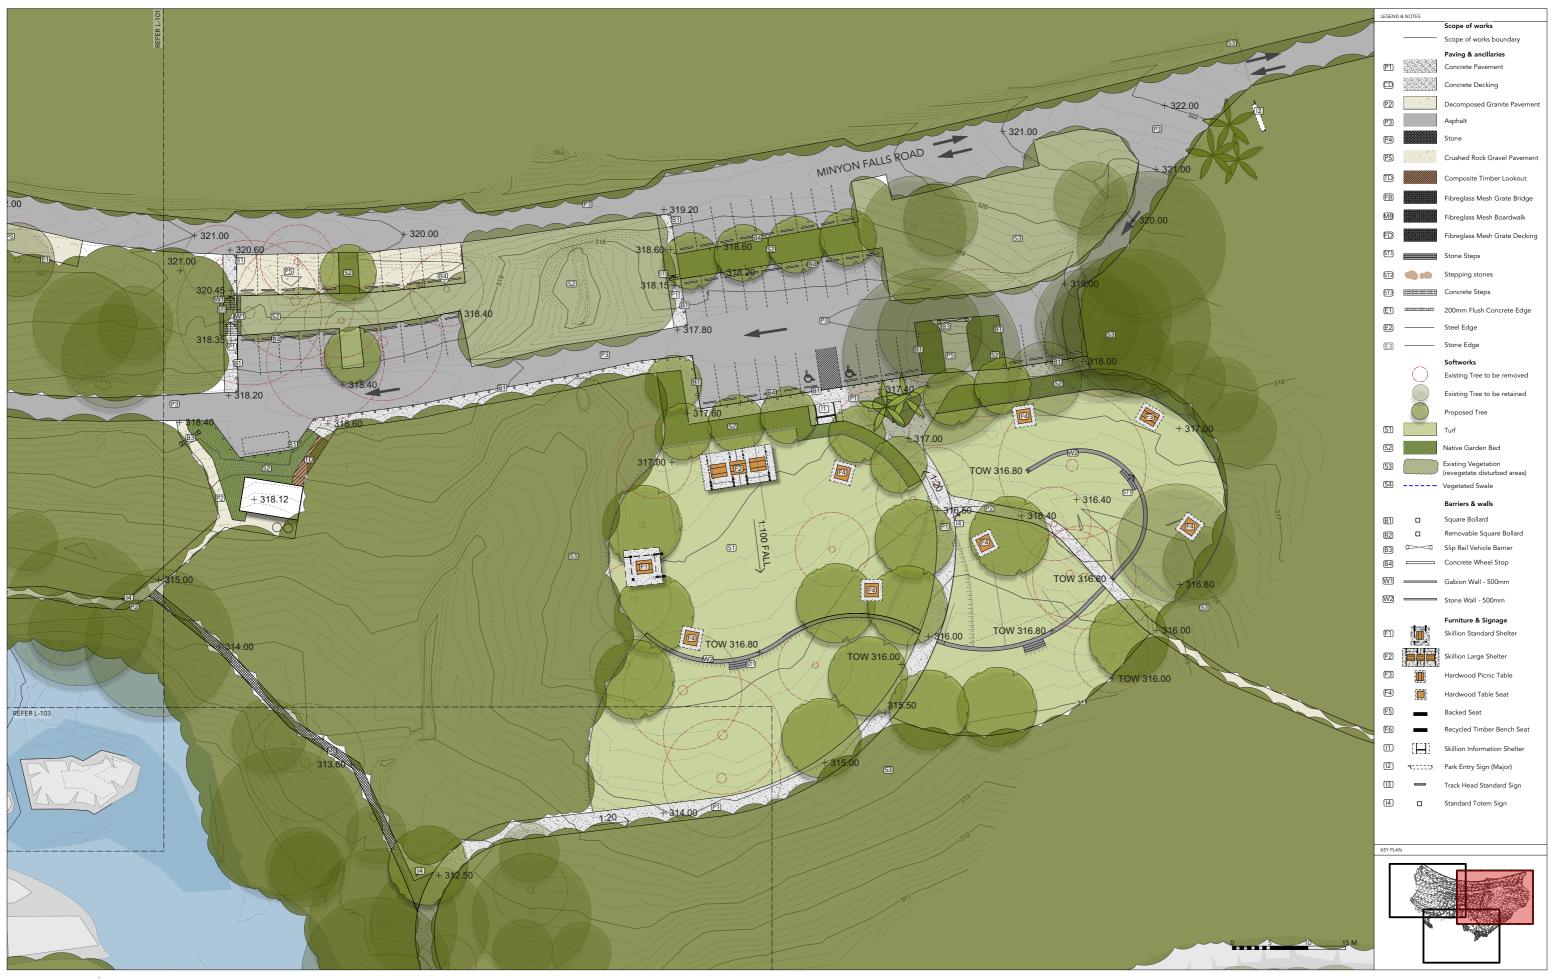

# Minyon Falls

Design Development Report

October 2019\_Rev 08 Prepared for: NSW National Parks and Wildlife Service By: NewScape Design



### Site Plan



### Design Development GA Plan 01



#### Design Development GA Plan 02





# Design Development

Car parking diagrams (existing and proposed)



#### **Existing Carpark**

90 DEGREE PARKING: 21-24 COMPLYING AND 13-16 NON COMPLYING PARRALLEL PARKING: 1-2 NON COMPLYING TOTAL PARKING BAYS: 21-24 (35-42 INCLUDING NON-COMPLYING SPACES)



#### **Proposed Carpark**

90 DEGREE PARKING: 91 (or 90 WITH 2 X DISABLED PARKING) PARRALLEL PARKING: 4 TOTAL PARKING BAYS: 97 (96 WITH DISABLED PARKING)



## Design Development

Pienie area diagrams (existing and proposed)



## Design Development

Accessibility







### Lookout detail plan



# Design views

Eastern Picnic Ground















Minyon Falls Lookout















Western Picnic Ground





**DISCLAIMER** This report was prepared by NewScape Design in good faith exercising all due care and attention, but no r