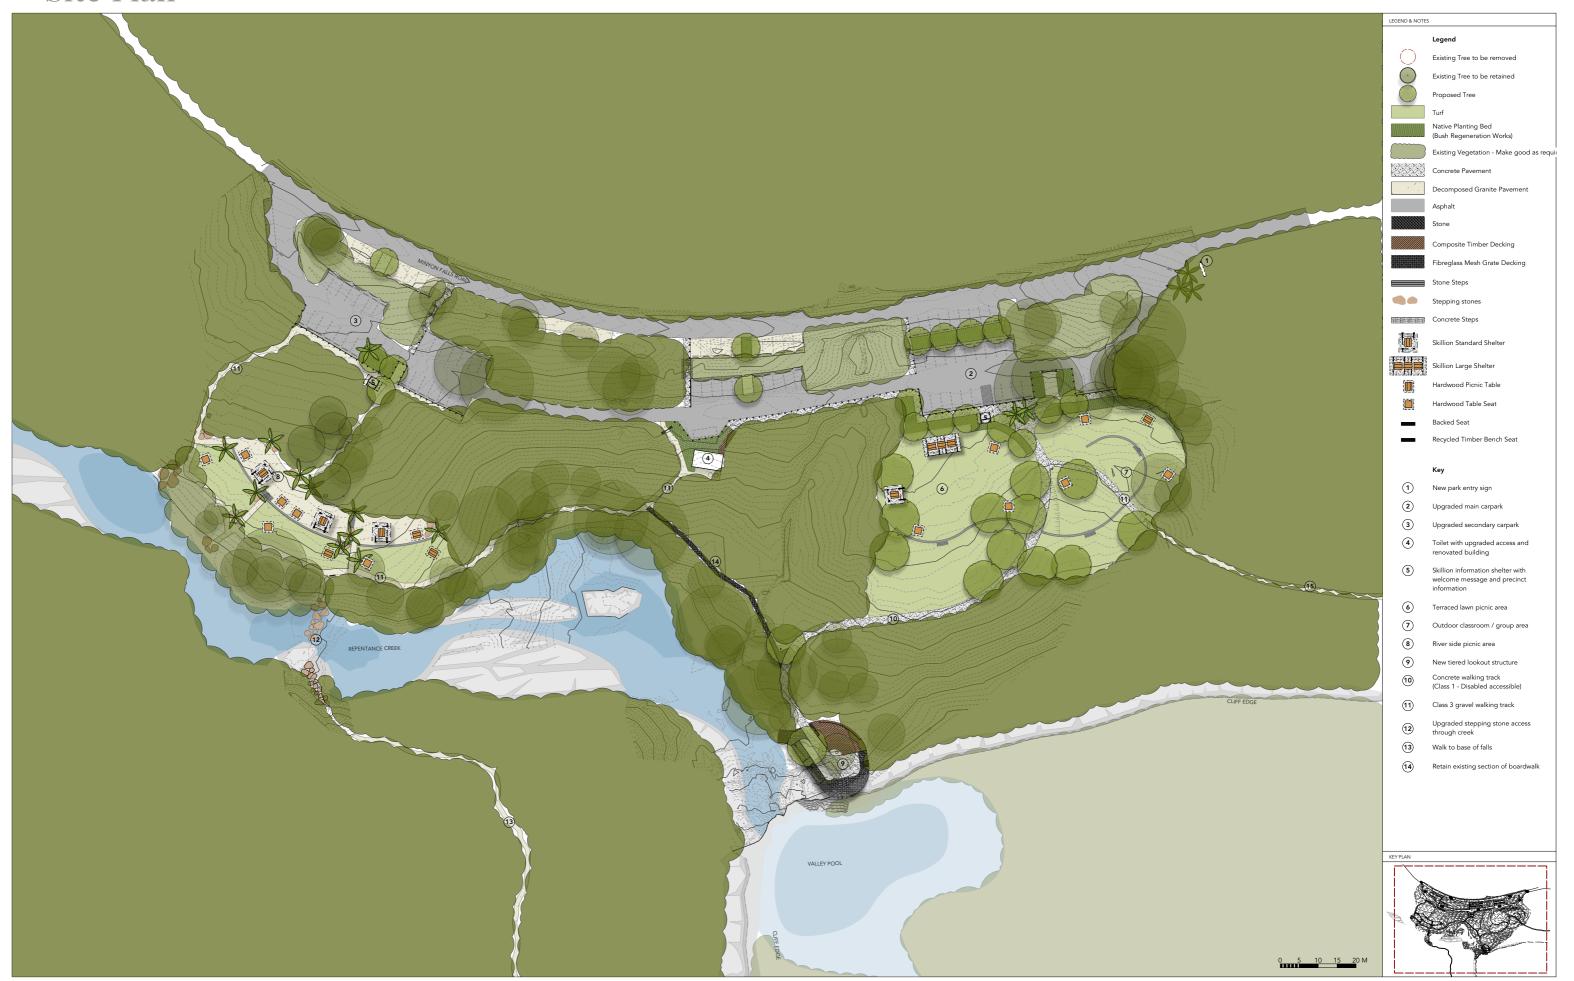

# Minyon Falls

Design Development Report

October 2019\_Rev 08 Prepared for: NSW National Parks and Wildlife Service By: NewScape Design



### Site Plan



### Design Development GA Plan 01



#### Design Development GA Plan 02





# Design Development

Car parking diagrams (existing and proposed)



#### **Existing Carpark**

90 DEGREE PARKING: 21-24 COMPLYING AND 13-16 NON COMPLYING PARRALLEL PARKING: 1-2 NON COMPLYING TOTAL PARKING BAYS: 21-24 (35-42 INCLUDING NON-COMPLYING SPACES)



#### **Proposed Carpark**

90 DEGREE PARKING: 91 (or 90 WITH 2 X DISABLED PARKING) PARRALLEL PARKING: 4 TOTAL PARKING BAYS: 97 (96 WITH DISABLED PARKING)



## Design Development

Pienie area diagrams (existing and proposed)



## Design Development

Accessibility







### Lookout detail plan



# Design views

Eastern Picnic Ground















Minyon Falls Lookout















Western Picnic Ground





**DISCLAIMER** This report was prepared by Ne