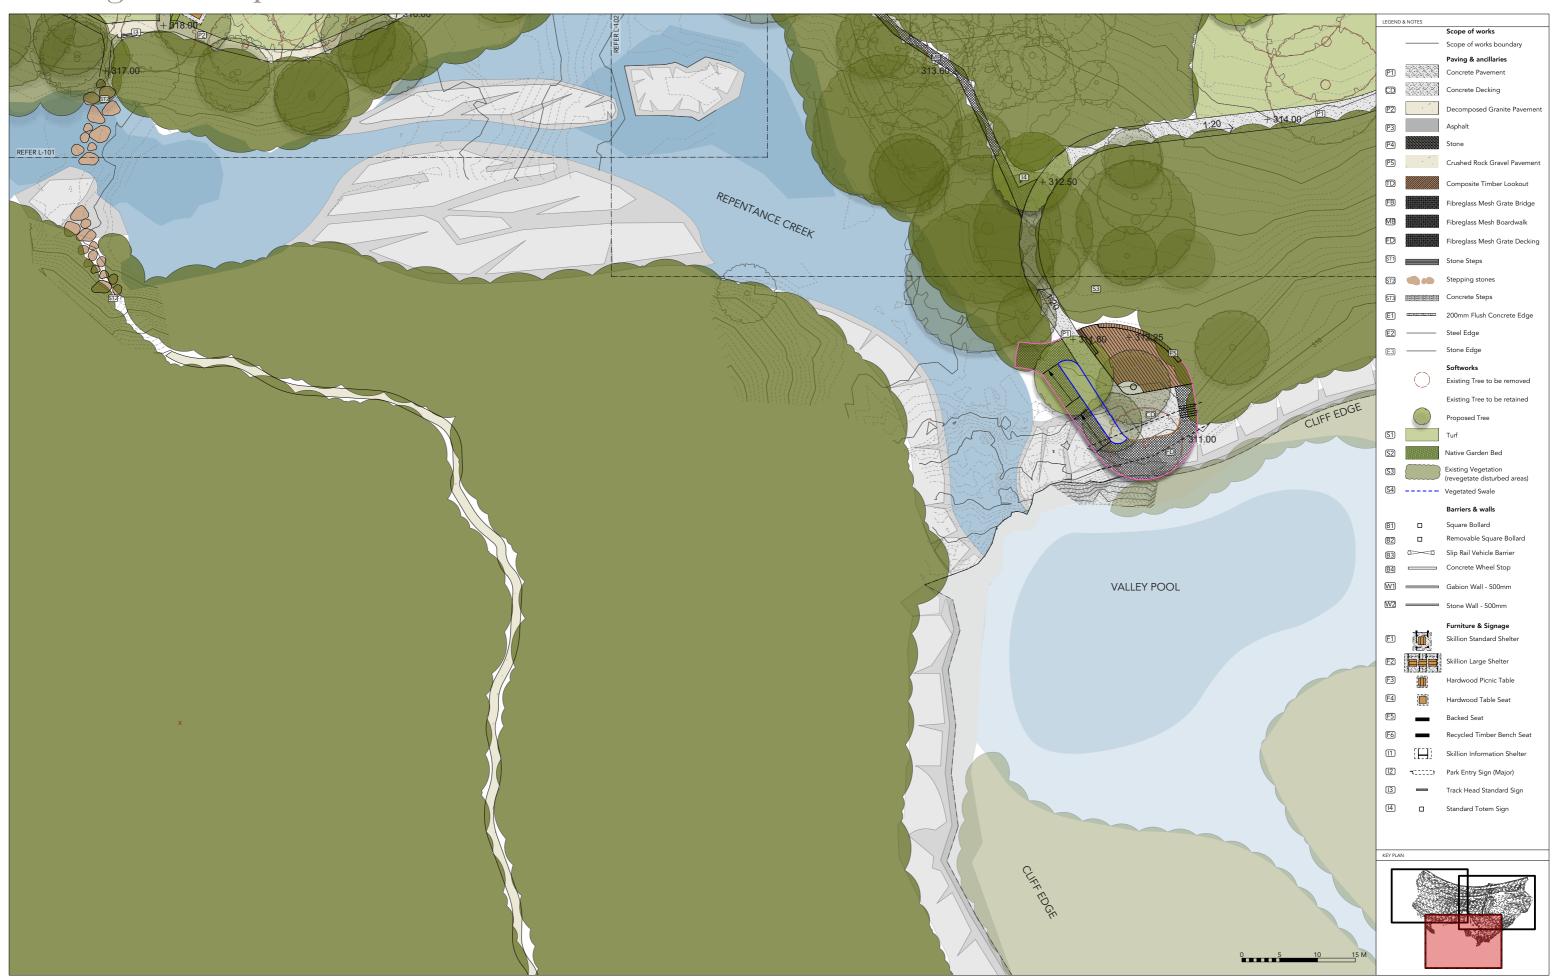

# Minyon Falls

Design Development Report

October 2019\_Rev 08 Prepared for: NSW National Parks and Wildlife Service By: NewScape Design



### Site Plan



### Design Development GA Plan 01



#### Design Development GA Plan 02





# Design Development

Car parking diagrams (existing and proposed)



#### **Existing Carpark**

90 DEGREE PARKING: 21-24 COMPLYING AND 13-16 NON COMPLYING PARRALLEL PARKING: 1-2 NON COMPLYING TOTAL PARKING BAYS: 21-24 (35-42 INCLUDING NON-COMPLYING SPACES)



#### **Proposed Carpark**

90 DEGREE PARKING: 91 (or 90 WITH 2 X DISABLED PARKING) PARRALLEL PARKING: 4 TOTAL PARKING BAYS: 97 (96 WITH DISABLED PARKING)



## Design Development

Pienie area diagrams (existing and proposed)



## Design Development

Accessibility







### Lookout detail plan



# Design views

Eastern Picnic Ground















Minyon Falls Lookout















Western Picnic Ground





**DISCLAIMER** This report was prepared by NewScape Design in good faith exercising all due care and attention, but no rep