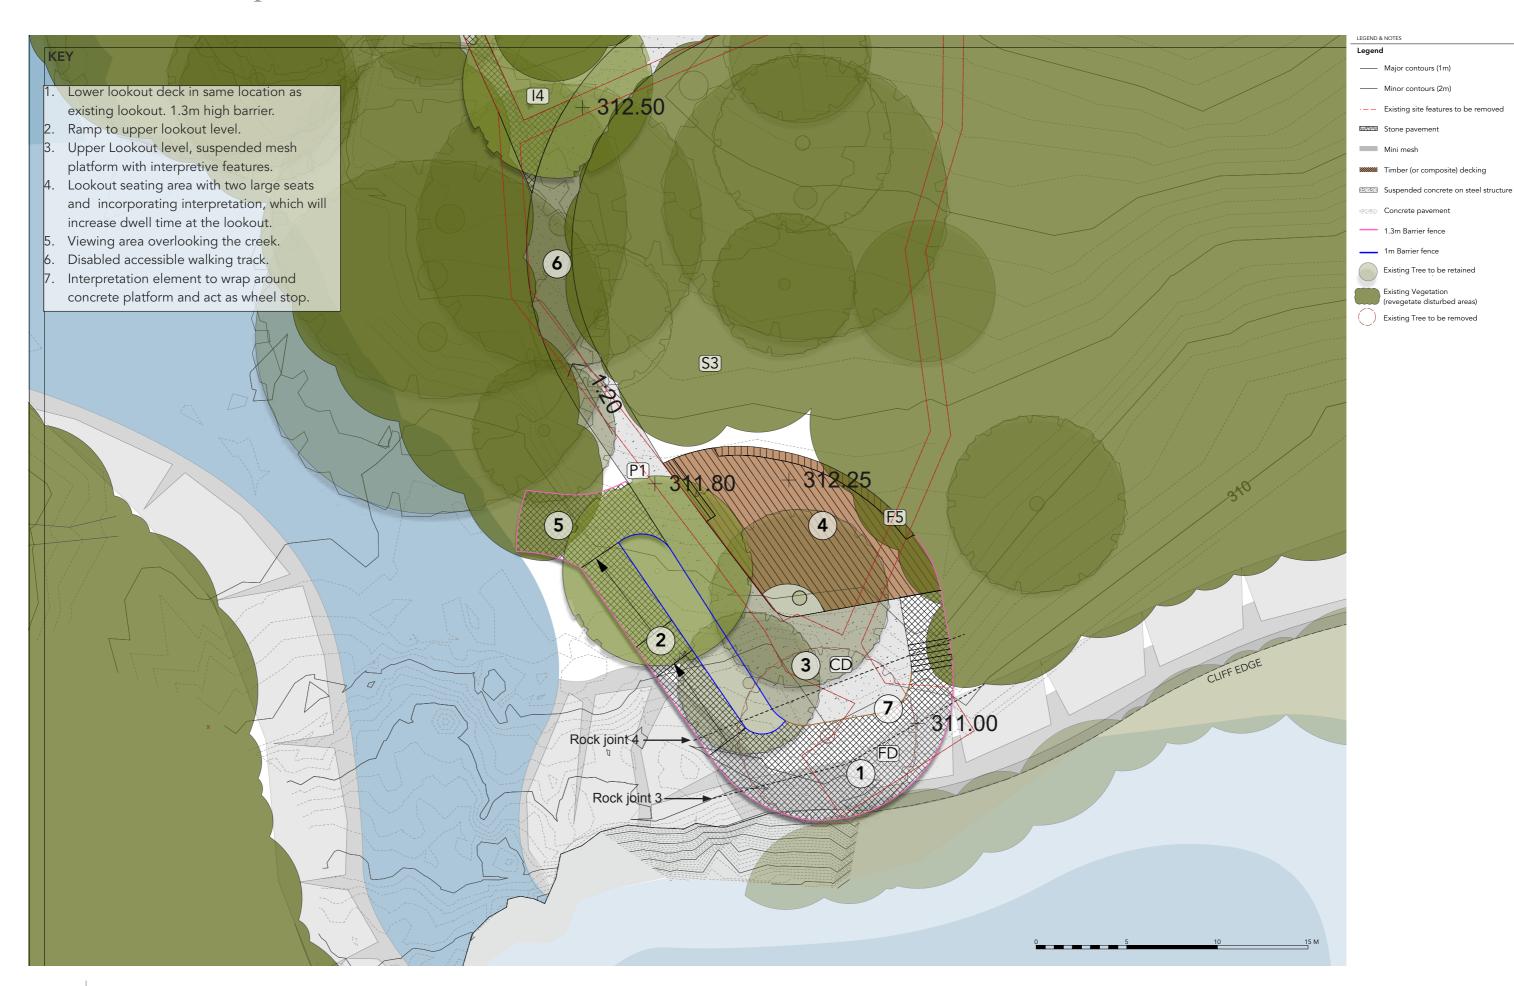

# Minyon Falls

Design Development Report

October 2019\_Rev 08 Prepared for: NSW National Parks and Wildlife Service By: NewScape Design



### Site Plan



### Design Development GA Plan 01



#### Design Development GA Plan 02





# Design Development

Car parking diagrams (existing and proposed)



#### **Existing Carpark**

90 DEGREE PARKING: 21-24 COMPLYING AND 13-16 NON COMPLYING PARRALLEL PARKING: 1-2 NON COMPLYING TOTAL PARKING BAYS: 21-24 (35-42 INCLUDING NON-COMPLYING SPACES)



#### **Proposed Carpark**

90 DEGREE PARKING: 91 (or 90 WITH 2 X DISABLED PARKING) PARRALLEL PARKING: 4 TOTAL PARKING BAYS: 97 (96 WITH DISABLED PARKING)



## Design Development

Pienie area diagrams (existing and proposed)



## Design Development

Accessibility







### Lookout detail plan



# Design views

Eastern Picnic Ground















Minyon Falls Lookout















Western Picnic Ground





**DISCLAIMER** This report was prepared by NewScape Design in good faith exercising all due care and attention, but no representation or warranty, express or implied, is made as to the relevance, accuracy, completeness or fitness for purpose of this document in respect of any particular user's circumstances. Users of this document should satisfy themselves concerning its application to, and where necessary seek expert advice in respect of, their situation. The views expressed within are not necessarily the views of the Department of Planning, Industry and Environment and may not represent Department policy.

© Copyright State of NSW and the Department of Planning, Industry