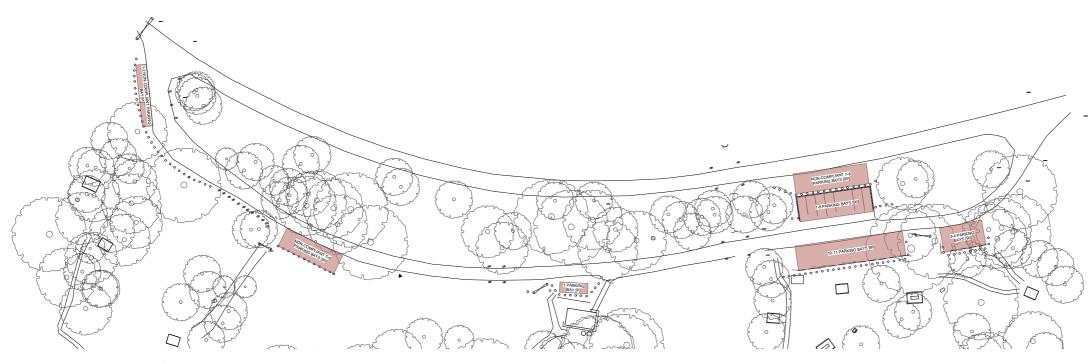

# Design Development

Car parking diagrams (existing and proposed)

#### **Existing Carpark**

90 DEGREE PARKING: 21-24 COMPLYING AND 13-16 NON COMPLYING PARRALLEL PARKING: 1-2 NON COMPLYING TOTAL PARKING BAYS: 21-24 (35-42 INCLUDING NON-COMPLYING SPACES)