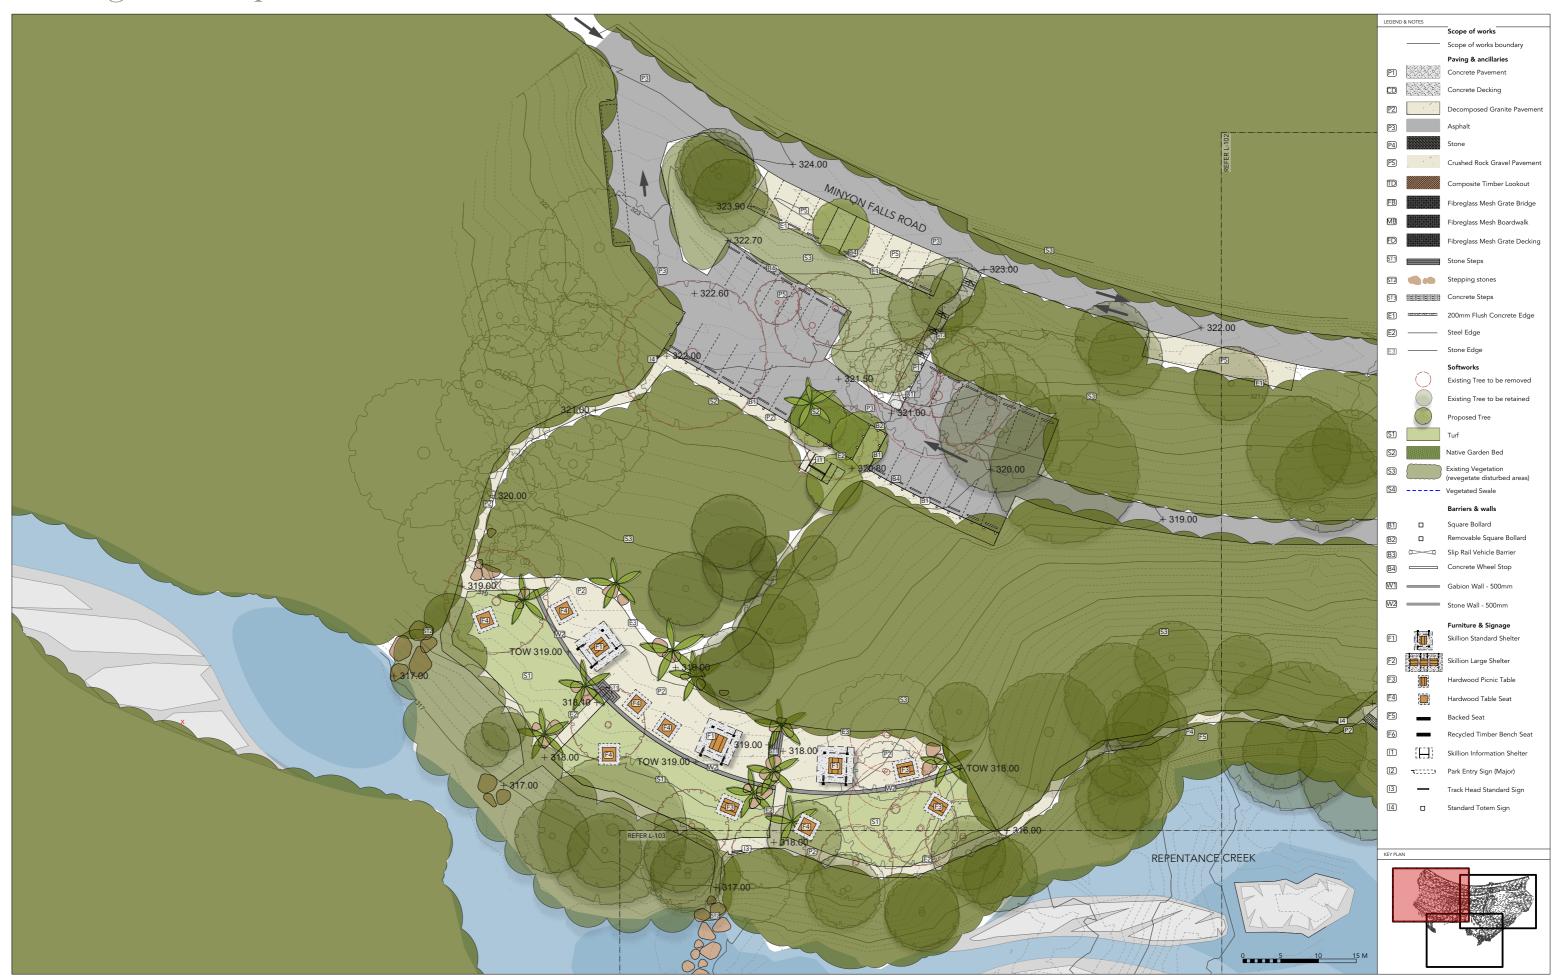

# Minyon Falls

Design Development Report

October 2019\_Rev 08 Prepared for: NSW National Parks and Wildlife Service By: NewScape Design



### Site Plan



### Design Development GA Plan 01



#### Design Development GA Plan 02





# Design Development

Car parking diagrams (existing and proposed)



#### **Existing Carpark**

90 DEGREE PARKING: 21-24 COMPLYING AND 13-16 NON COMPLYING PARRALLEL PARKING: 1-2 NON COMPLYING TOTAL PARKING BAYS: 21-24 (35-42 INCLUDING NON-COMPLYING SPACES)



#### **Proposed Carpark**

90 DEGREE PARKING: 91 (or 90 WITH 2 X DISABLED PARKING) PARRALLEL PARKING: 4 TOTAL PARKING BAYS: 97 (96 WITH DISABLED PARKING)



## Design Development

Pienie area diagrams (existing and proposed)



## Design Development

Accessibility







### Lookout detail plan



# Design views

Eastern Picnic Ground















Minyon Falls Lookout















Western Picnic Ground





**DISCLAIMER** This report was prepared by NewScape Design in good faith exercisin