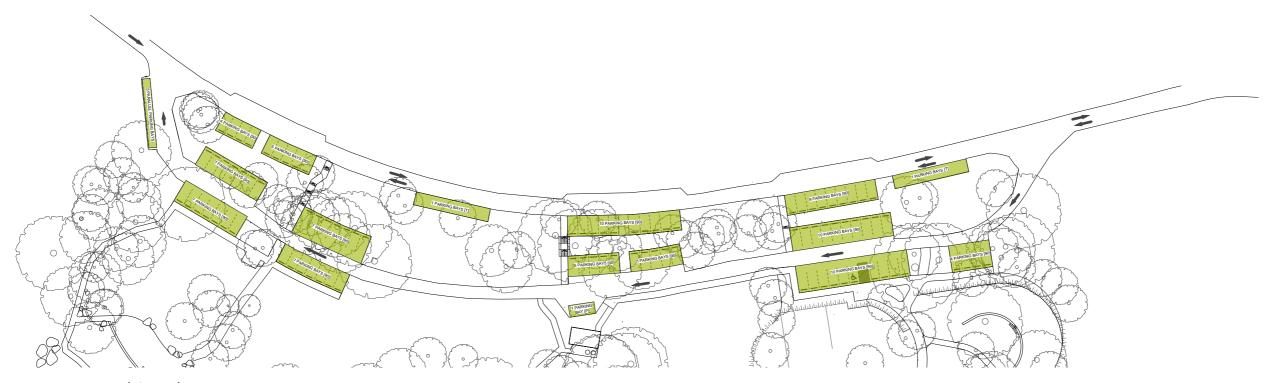

# Design Development

Car parking diagrams (existing and proposed)

#### **Proposed Carpark**

90 DEGREE PARKING: 91 (or 90 WITH 2 X DISABLED PARKING) PARRALLEL PARKING: 4 TOTAL PARKING BAYS: 97 (96 WITH DISABLED PARKING)